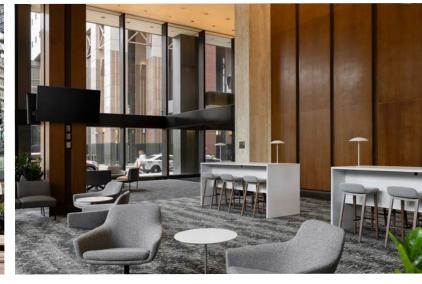

## **AMENITIES** FOR **TODAY'S WORKFORCE**

Heine Brothers' in the lobby

Tenant lounge with free Wi-Fi

Shared conference room on 19th floor with exceptional views

Convenient banking in the lobby

Cafeteria on-site