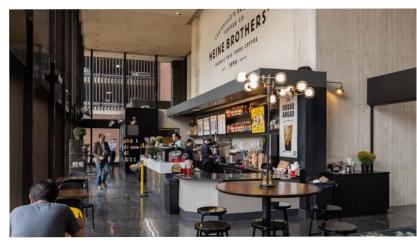

## **AMENITIES** FOR **TODAY'S WORKFORCE**

Heine Brothers' in the lobby

Tenant lounge with free Wi-Fi

Shared conference room on 19th floor with exceptional views

Convenient banking in the lobby

Cafeteria on-site