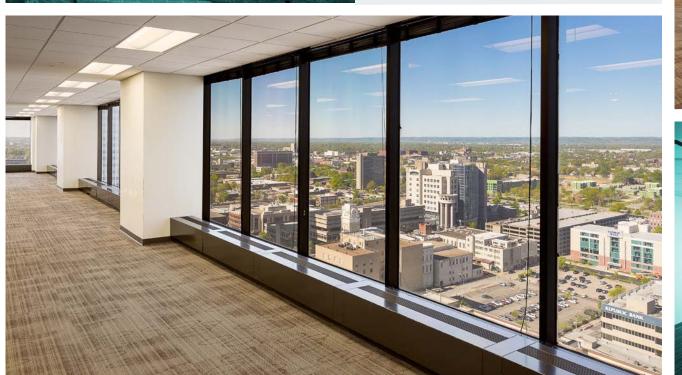

## **WELCOME TO PNC TOWER**

Located in the heart of Louisville's Central Business District, PNC Tower is one of the most visible buildings in Downtown Louisville. The 38-story Class A office tower offers beautiful, panoramic views of the Ohio River, Waterfront Park and the Downtown cityscape through its full height windows. PNC Tower offers a host of tenant amenities, an attached parking garage and easy access to interstate highways.