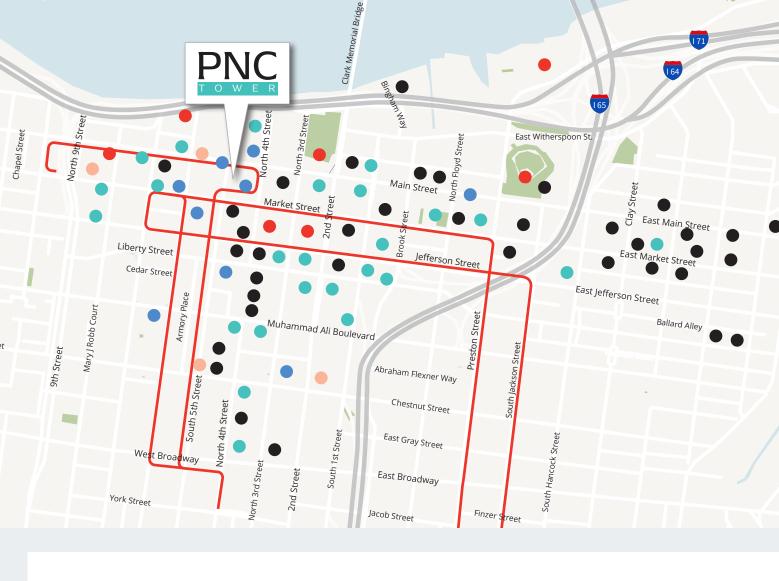

# LOCATED AT MAIN-AND-MAIN

PNC Tower's highly central and visible location is within walking distance to the most sought-after amenities in entertainment, including the 4th Street Live! entertainment district, KFC Yum! Center, the Kentucky Center for Performing Arts, Louisville Slugger Field, the Louisville Waterfront Park, and more.

AREA

**AMENITIES** 

Restaurant
Image: Banking

Hotel
Image: Fitness

Attractions
Frequent routes