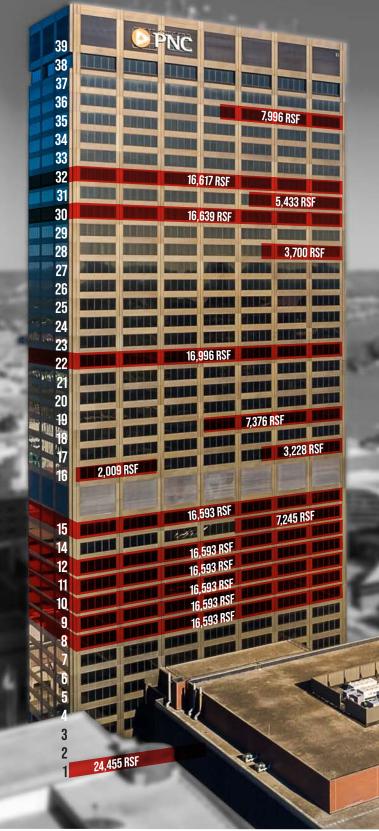

s' in the lobby

Tenant lounge with free Wi-Fi

Shared conference room on 19th floor with exceptional views

Convenient banking in the lobby

Cafeteria on-site

Attached parking garage entrance away from the downtown traffic

# LOCATED AT MAIN-AND-MAIN

PNC Tower's highly central and visible location is within walking distance to the most sought-after amenities in entertainment, including the 4th Street Live! entertainment district, KFC Yum! Center, the Kentucky Center for Performing Arts, Louisville Slugger Field, the Louisville Waterfront Park, and more.



AREA

**AMENITIES** 

Restaurant
Image: Banking

Hotel
Image: Fitness

Attractions
Frequent routes









#### Louisville International Airport accessible via direct access to I-65.







## **FLEXIBLE LEASING** OPTIONS AVAILABLE









## TYPICAL Floor plan









101s5th.com

For more information, contact:

**Doug Owen, SIOR** Senior Vice President doug.owen@jll.com

+1 502 394 2516

Pat Richardson, CCIM Vice President pat.richardson@jll.com +1 502 394 2515



Although information has been obtained from sources deemed reliable, JLL does not make any guarantees, warranties or representations, express or implied, as to the completeness or accuracy as to the information contained herein. Any projections, opinions, assumptions or estimates used are for example only. There may be differences between projected and actual results, and those differences may be material. JLL does not accept any liability for any loss or damage suffered by any party resulting from reliance on this information. If the recipient of this i