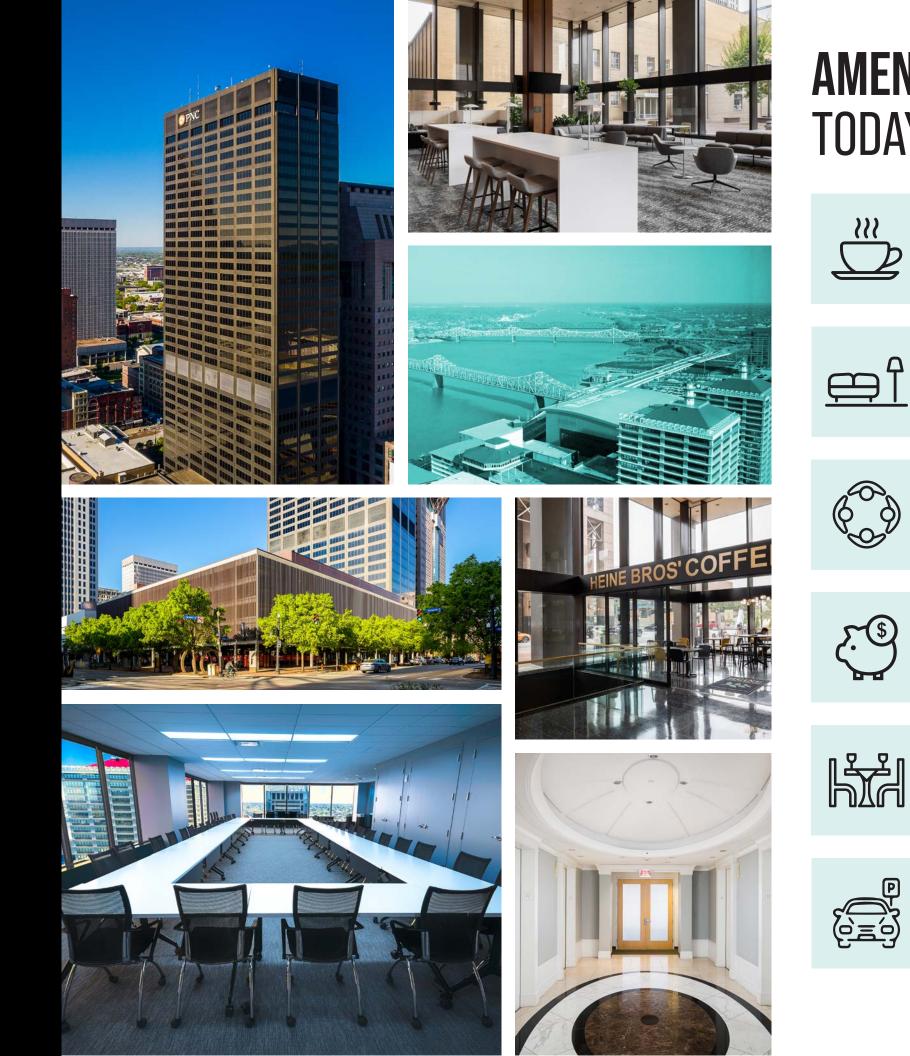

## **AMENITIES** FOR **TODAY'S WORKFORCE**

Heine Brothers' in the lobby

Tenant lounge with free Wi-Fi

Shared conference room on 19th floor with exceptional views

Convenient banking in the lobby

Cafeteria on-site

Attached parking garage entrance away from the downtown traffic